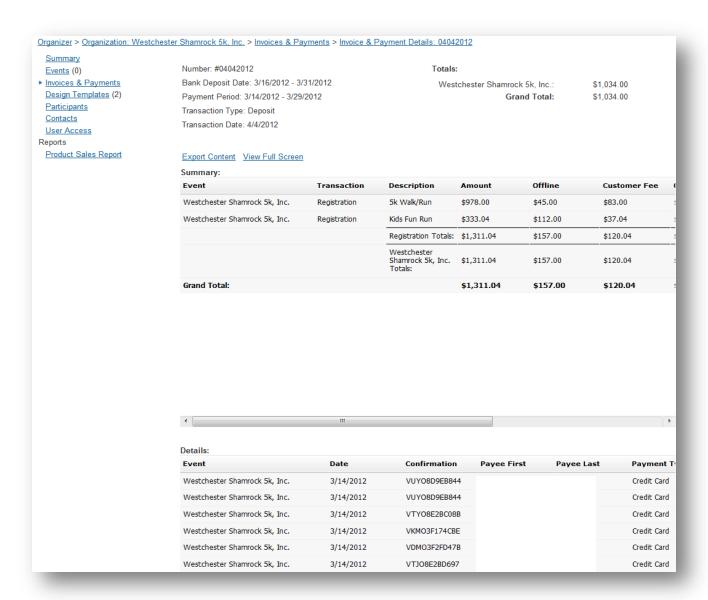

## **Invoice and Payment Details**

Totals:

Westchester Shamrock 5k, Inc.

\$1,034.00 \$1,034.00

Grand Total

\$850.00

1,034.00

1,034.00

\$1,034.00

184.00

04042012

Payment Period: 3/16/2012 - 3/31/2012 Transaction Type: Deposit Transaction Date: 4/4/2012 1:15:33 PM

Westchester Shamrock 5k, Inc.

Registration

5k Walk/Run Kids Fun Run

Description

Registration Totals: Westchester Shamrock 5k, Inc. Totals:

**Grand Totals** 

333.04 112.00 157.00 1,311.04 1,311.04

<u>Amount</u>

\$978.00

Offline

\$45.00

0.00 157.00 120.04 \$1,311.04 \$157.00 \$120.04

Customer Fee

\$83.00

37.04

120.04

Totals:

\$0.00 \$0.00

\$0.00

0.00

0.00

Invoice and Payment Details

Westchester Shamrock 5k, Inc.

Org Fee

Discount Total

\$0.00

0.00

0.00

0.00

Grand Total

\$1,034.00 \$1,034.00

quantity

34

40

74

74

74

Number: 04042012 Payment Period: 3/16/2012 - 3/31/2012 Transaction Type: Deposit

Transaction Date: 4/4/2012 1:15:33 PM

Summary

Description Amount Offline Customer Fee Org Fee Discount Total quantity **Grand Total** Westchester Shamrock 5k, Inc. Registration 5k Walk/Run \$978.00 \$45.00 \$83.00 \$0.00 34 \$850.00 Kids Fun Run \$333.04 \$112.00 \$37.04 \$0.00 \$0.00 40 \$184.00 Registration Totals: \$1,311.04 \$157.00 \$120.04 \$0.00 \$0.00 74 \$1,034.00 Westchester Shamrock 5k, Inc. Totals: \$1,311.04 \$157.00 \$120.04 \$0.00 \$0.00 74 \$1,034.00 **Grand Totals** \$1,311.04 \$157.00 \$120.04 \$0.00 \$0.00 74 \$1,034.00 Transaction Date Confirmation Payee First Payee Last Payment Type Transaction Type Offline Customer Fee Org Fee Discount Code Discount Paid To Org Amount Westchester Shamrock 5k Inc. 03/14/2012 VUYO8D9EB844 Credit Card Registration \$27.50 \$0.00 \$2.50 \$0.00 \$0.00 \$25.00 03/14/2012 VUYO8D9EB844 Credit Card Registration \$27.50 \$0.00 \$2.50 \$0.00 \$0.00 \$25.00 03/14/2012 VTYO8E2BC08B Credit Card Registration \$27.50 \$0.00 \$2.50 \$0.00 \$0.00 \$25.00 03/14/2012 VKMO3F174CBE Credit Card Registration \$27.50 \$0.00 \$2.50 \$0.00 \$0.00 \$25.00 03/14/2012 VDMO3F2FD47B Credit Card Registration \$27.50 \$0.00 \$2.50 \$0.00 \$0.00 \$25.00 03/14/2012 VTJO8E2BD697 Credit Card Registration \$27.50 \$0.00 \$2.50 \$0.00 \$0.00 \$25.00 03/14/2012 VDMO3F2FE201 Credit Card Registration \$27.50 \$0.00 \$2.50 \$0.00 \$0.00 \$25.00 VUJO8D9EE70B 03/14/2012 Credit Card Registration \$27.50 \$0.00 \$2.50 \$0.00