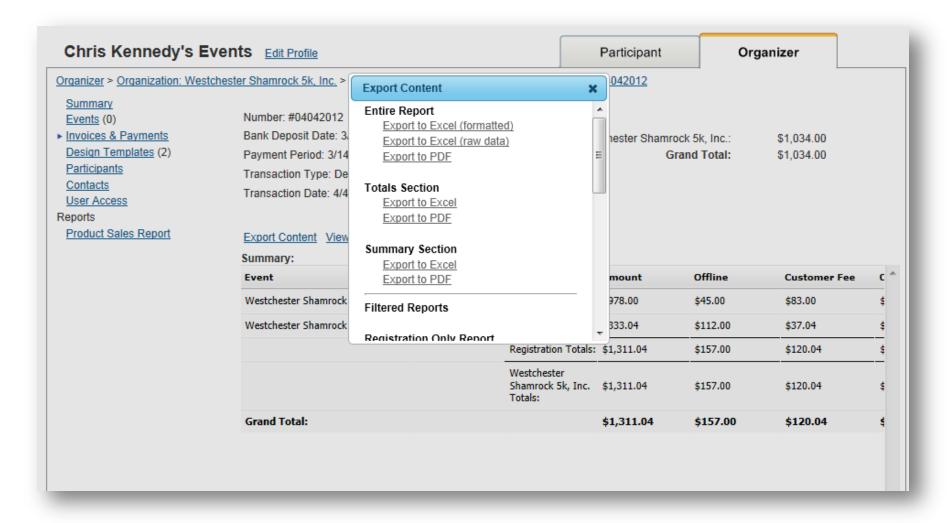

All invoices/payments can be displayed in full screen mode or can be exported to excel or PDF. You can choose to view the entire report or you can slice and dice the report to view financial information pertinent to you.

**PDF Export** 

**Excel Export** 